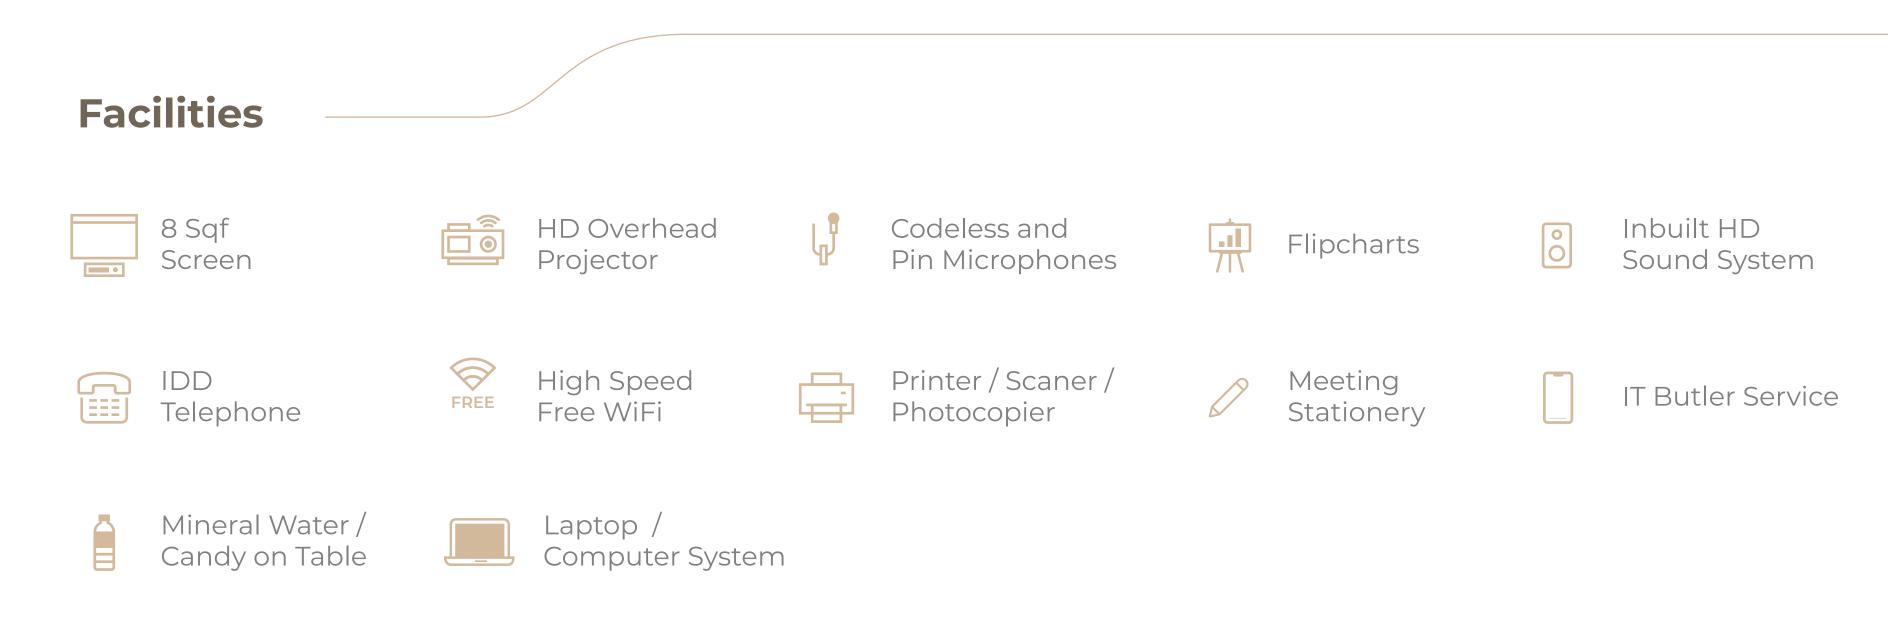

## Meeting Room Fact Sheet

## About

Samann Host conference room is the ideal conference room located in Hulhumale' to host workshops, social get-togethers, in-residence conferences and business meetings. It is an ultra-modern contemporarily furnished conference hall. The facility is backed up with Wi-Fi internet connectivity, latest audio-visual devices, professional support and warm hospitality.



# **Key Statistics**

Total Area: 820 sqf

Height: **16 ft** 

Meeting room Dimensions (without outdoor coffee area): **30.10 ft X 16.8 ft** 

### Board Room Style

Seating Capacity: 28 People





U Shape Seating Capacity: 24 People



**Theater Style** 

Seating Capacity: 50 People



**Cluster Style** Seating Capacity: 30 People



#### **Class Room Style**

Seating Capacity: 30 People







# For Bookings & Inqueries

sales@samannhost.com

+960 335 6688