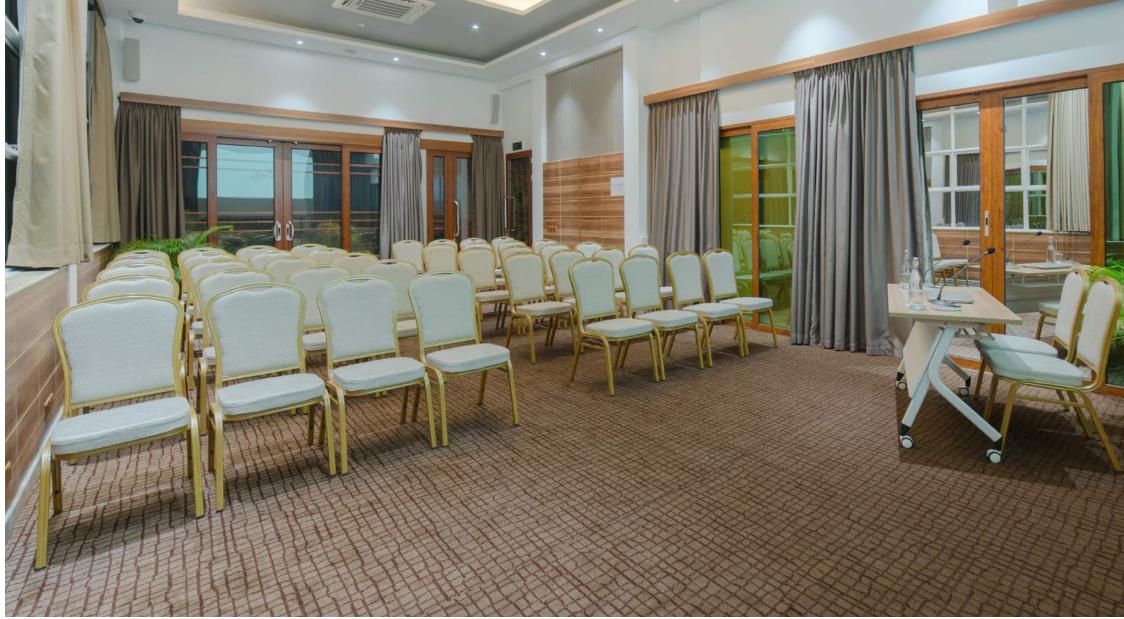

### Board Room Style

Seating Capacity: 28 People

U Shape Seating Capacity: 24 People

**Theater Style** 

Seating Capacity: 50 People

**Cluster Style** Seating Capacity: 30 People