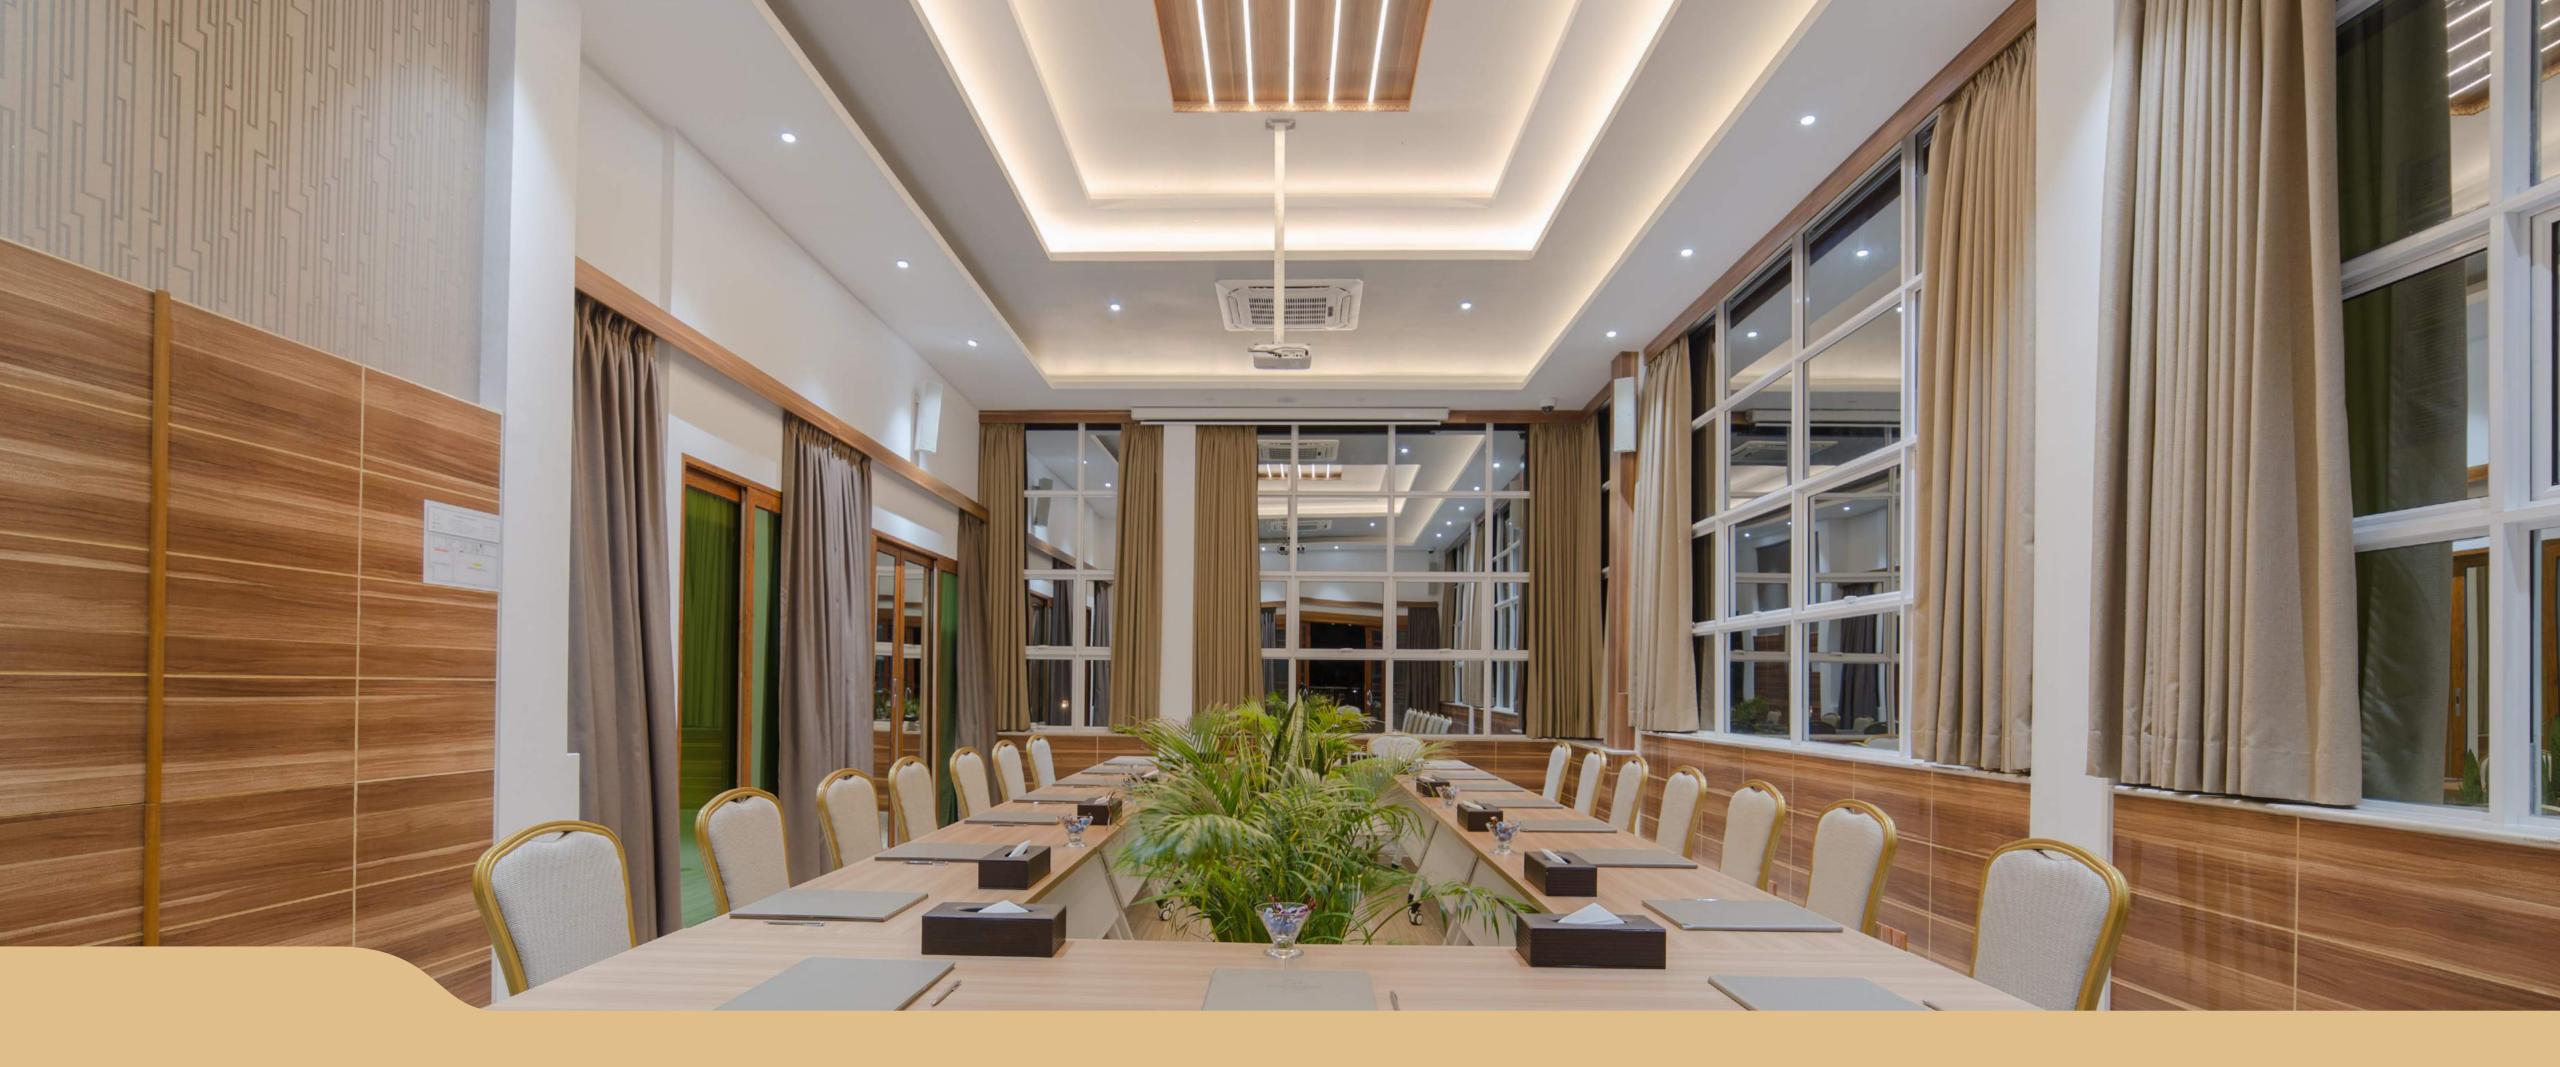

## About

Samann Host conference room is the ideal conference room located in Hulhumale' to host workshops, social get-togethers, in-residence conferences and business meetings. It is an ultra-modern contemporarily furnished conference hall. The facility is backed up with Wi-Fi internet connectivity, latest audio-visual devices, professional support and warm hospitality.

# **Key Statistics**

Total Area: 820 sqf

Height: **16 ft** 

Meeting room Dimensions (without outdoor coffee area): **30.10 ft X 16.8 ft** 