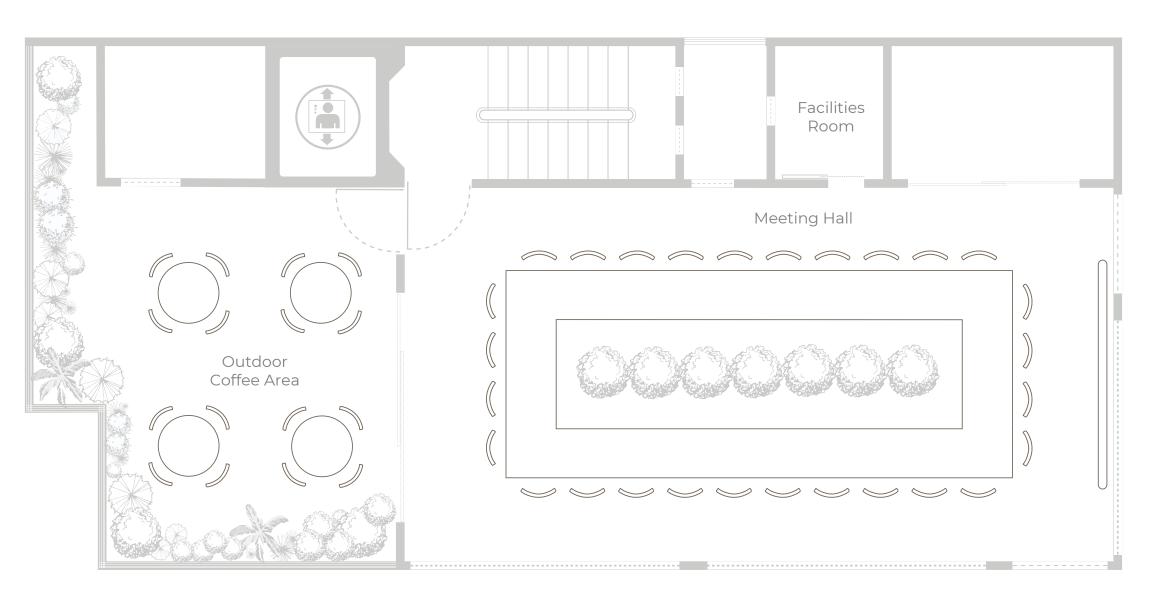

# **Key Statistics**

Total Area: 820 sqf

Height: **16 ft** 

Meeting room Dimensions (without outdoor coffee area): **30.10 ft X 16.8 ft** 

### Board Room Style

Seating Capacity: 28 People

U Shape Seating Capacity: 24 People

**Theater Style** 

Seating Capacity: 50 People

**Cluster Style** Seating Capacity: 30 People